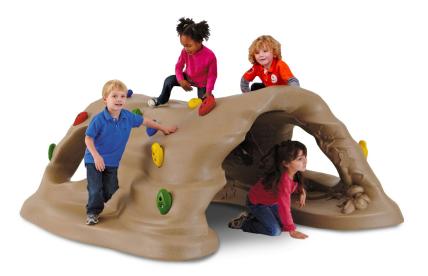

## **Climb and Discover Cave**

MSRP <del>\$5,264.00</del> SALE \$4,475.00

**Age Group**: 2 to 12 years **Footprint**: 8' 8" long x 7' 2" wide x 3' 4" high **Use Zone**: 19' 2" x 20' 8"

The Climb and Discover Cave is an ideal addition to any playground that is specifically aimed at young children. There is a capacity for a maximum of 16 children to use this piece of equipment at one one time. The height is only 40 inches, too, meaning that children will be able to climb up and around the apparatus without any concern that they will hurt themselves if they fall. Children can also climb beneath the cave and through the holes on the side of the cave. It is a really easy way for children to improve their motor abilities and coordination, and also encourages imaginative play. It is easy to fit into an indoor or outdoor playground, so don't miss out on this great addition.